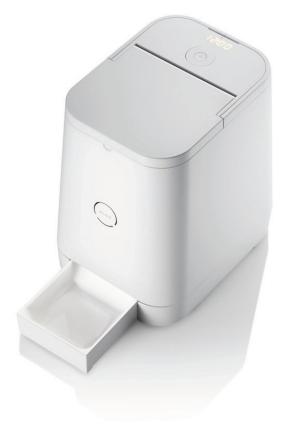

## PETLY

Automatic Pet Feeder

## PETLY 2015 model

| Product name                 | PETLY                                                               |
|------------------------------|---------------------------------------------------------------------|
| Dimensions                   | L 20 x W 26 x H 28.2cm                                              |
| Materials                    | Body: ABS Lid: PC Plate: PP                                         |
| Weight                       | 2.2kg                                                               |
| Battery                      | 4 D Alkaline batteries (sold separately)                            |
| Manufacturing Standards      | RoHS Standard                                                       |
| Made in                      | Japan                                                               |
| Feeding setup                | 30-minute interval Up to 4 times by hour (Repetitive over 24 hours) |
| Serving amount (of pet food) | 5g to 50g per serving (0g also possible)                            |
| Tank size                    | Approx. 2L (1kg of dry food)                                        |
| Clock display                | 24 hour setting                                                     |
|                              |                                                                     |