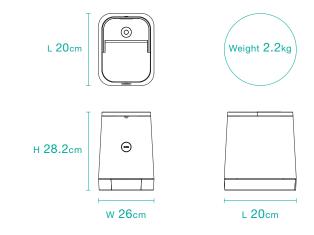

## PETLY 2015 model

| Product name                 | PETLY                                                               |
|------------------------------|---------------------------------------------------------------------|
| Dimensions                   | L 20 x W 26 x H 28.2cm                                              |
| Materials                    | Body: ABS Lid: PC Plate: PP                                         |
| Weight                       | 2.2kg                                                               |
| Battery                      | 4 D Alkaline batteries (sold separately)                            |
| Manufacturing Standards      | RoHS Standard                                                       |
| Made in                      | Japan                                                               |
| Feeding setup                | 30-minute interval Up to 4 times by hour (Repetitive over 24 hours) |
| Serving amount (of pet food) | 5g to 50g per serving (0g also possible)                            |
| Tank size                    | Approx. 2L (1kg of dry food)                                        |
| Clock display                | 24 hour setting                                                     |
|                              |                                                                     |