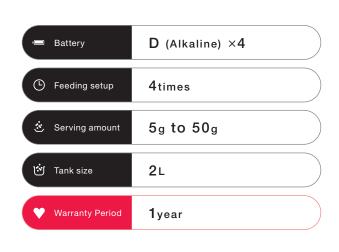

## PETLY 2015 model

| Product name                 | PETLY                                                               |
|------------------------------|---------------------------------------------------------------------|
| Dimensions                   | L 20 x W 26 x H 28.2cm                                              |
| Materials                    | Body: ABS Lid: PC Plate: PP                                         |
| Weight                       | 2.2kg                                                               |
| Battery                      | 4 D Alkaline batteries (sold separately)                            |
| Manufacturing Standards      | RoHS Standard                                                       |
| Made in                      | Japan                                                               |
| Feeding setup                | 30-minute interval Up to 4 times by hour (Repetitive over 24 hours) |
| Serving amount (of pet food) | 5g to 50g per serving (0g also possible)                            |
| Tank size                    | Approx. 2L (1kg of dry food)                                        |
| Clock display                | 24 hour setting                                                     |
|                              |                                                                     |